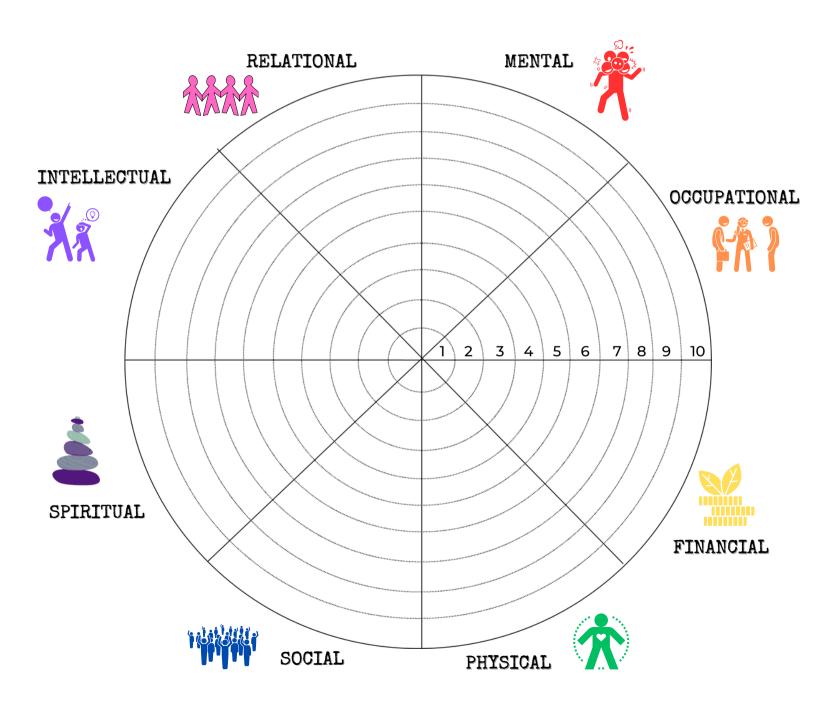

1) REVIEW THE 8 CATEGORIES, AND IF NECESSARY RENAME CATEGORY SEGMENTS TO ADD IN SOMETHING THAT IS MISSING, OR MAKE IT MORE MEANINGFUL TO YOU. 2) PLOT YOUR CURRENT SATISFACTION WITH EACH CATEGORY.
3) DRAW A LINE CONNECTING EACH ONE. 4) COMPLETE PAGES 2-5 AS YOU CONSIDER THE SHAPE AND SITUATION.

#### SCORING IS BETWEEN 1 (VERY DISSATISFIED) AND 10 (FULLY SATISFIED)